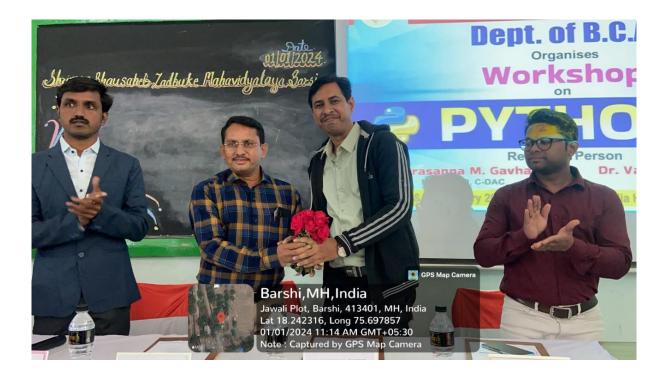

# **Workshop Report**

Department of BCA Organized Two Day Workshop On

"Python Programming"

Date: 01/01/2024 To 02/01/2024, Time:- 10:00 AM to 05:00 PM

**Resource Person** 

Dr. Prasanna Ghavane M.Sc. Ph.D. C-DAC

# Dr. Vaibhav Bachuwar

M.Sc. Ph.D.

**Head of Department** 

**Principal** 

Mr. Sunil Nashte

Dr. Manoj Gadekar

Place

Multimedia Hall

Shriman Bhausaheb Zadbuke Mahavidyalaya Barshi

The two day workshop was arranged by BCA Department of Shriman Bhausaheb Zadbuke Mahavidyalaya, dated on 01-01-2024 and 02-01-2024 for BCA 3<sup>rd</sup> year students.