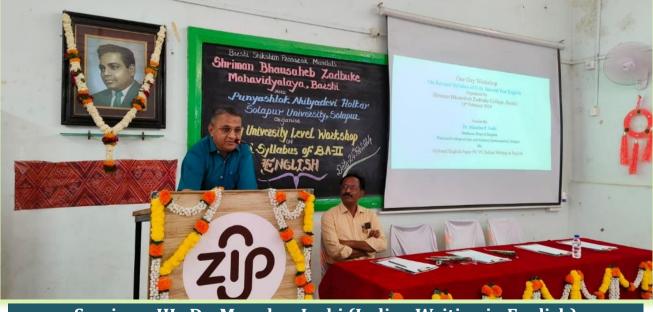

The final session focused on the syllabus of the paper entitled Indian Writing in English, led by Dr. Manohar Joshi, Professor at Walchand College of Arts and Science, Solapur. He delved into the syllabus components such as poetry, novels, and drama prescribed for both semesters.

# Session - II : Dr. Sachin Londhe (British Literature)

Session – II : Dr. Anupama Pol (Introduction to Langauge)

Session - III : Dr. Manohar Joshi (Indian Writing in English)

**Two Day Workshop on Python Programming** 