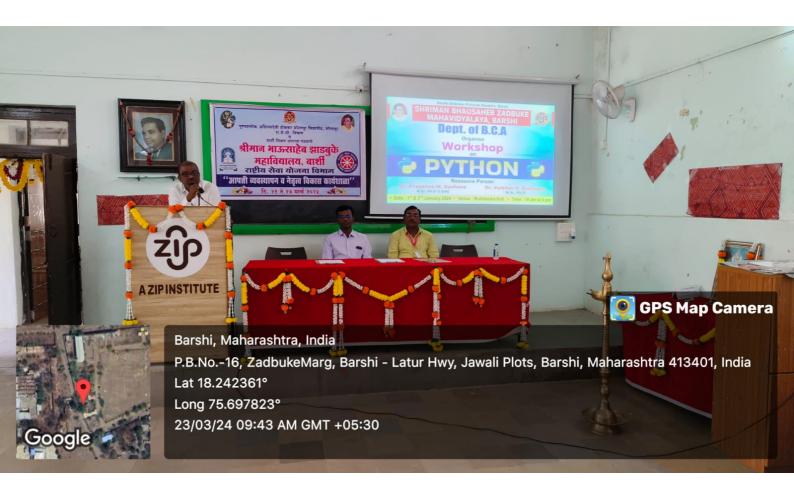

# Session - II : Dr. Sachin Londhe (British Literature)

Session – II : Dr. Anupama Pol (Introduction to Langauge)

Session - III : Dr. Manohar Joshi (Indian Writing in English)

**Two Day Workshop on Python Programming** 

# **Workshop Report**

Department of BCA Organized Two Day Workshop On

"Python Programming"

Date: 01/01/2024 To 02/01/2024, Time:- 10:00 AM to 05:00 PM

**Resource Person** 

Dr. Prasanna Ghavane M.Sc. Ph.D. C-DAC

# Dr. Vaibhav Bachuwar

M.Sc. Ph.D.

**Head of Department** 

**Principal** 

Mr. Sunil Nashte

Dr. Manoj Gadekar

Place

Multimedia Hall

Shriman Bhausaheb Zadbuke Mahavidyalaya Barshi

The two day workshop was arranged by BCA Department of Shriman Bhausaheb Zadbuke Mahavidyalaya, dated on 01-01-2024 and 02-01-2024 for BCA 3<sup>rd</sup> year students.