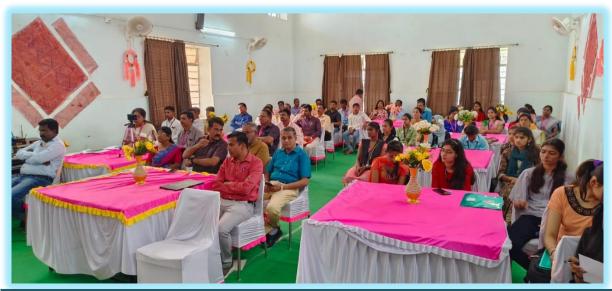

## Participants:

The workshop saw active participation from faculty members of English departments and the students from various colleges.

# Session – I : Dr. Samadhan Mane (English Compulsory)

Lighting the Lamp : Hon'ble Varshatai Thombare (Gracious Presence), Dr. Deepak Nanware (Chief Guest), Dr. Manoj Gadekar (Principal), Dr. Vaibhav Waghmare (Workshop Convenor)

# Felicitation of Chief Guest by Hob'ble Varshatai Thombhare

Inagural Speech: Dr. Deepak Nanware (Chief Guest)

Participants in the Workshop