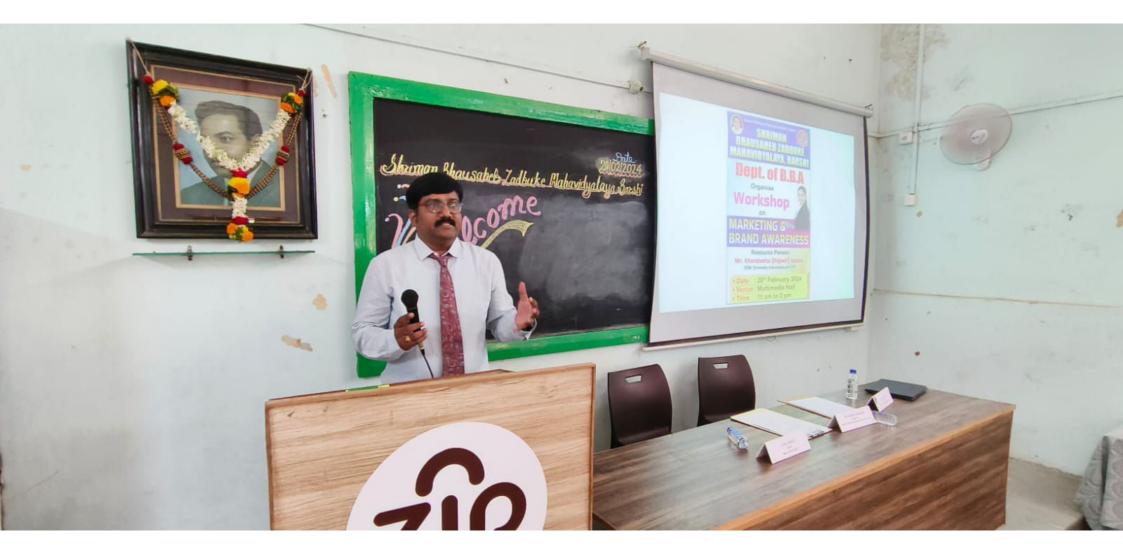

Dr. M.B. Gadekar (M.A., SET, B.Ed., M.Phil., Ph.D., PGDCA) Principal Outward No. SBZMB/2023-24/273 Date: 17/02/2024

To, Shri. Khandesha (Rajesh) Upase, ZSM, Eveready Industries Pvt. Ltd.

Subject: Invitation as a Resource Person for Workshop on "Marketing and Brand Awareness..."

Sir,

This is in regard to the Workshop to be conducted on "Marketing and Brand Awareness" in our institution for BBA Department on 20/02/2024 at 11:00 am. We are pleased to invite you for the workshop as a Resource Person. We hope you accept our invitation and dignify our workshop with your gracious presence. We anticipate your cordial reply and precious guidence.

# NOTICE

All students of BBA Dept. inform that **Tuesday 20/02/2024** will organize **Workshop on Marketing & Brand awareness** at 10.00 a.m. in Multimedia Hall.

All students must present with uniform to Workshop.