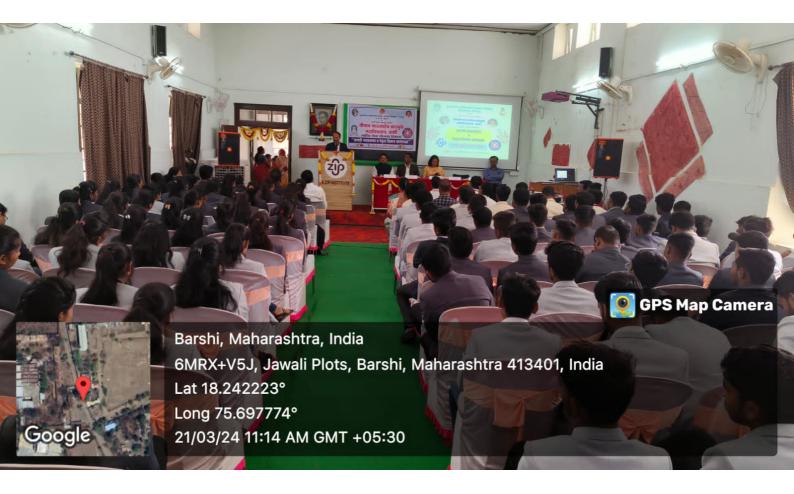

## **One Day University Level Workshop on Revised Syllabus** of BA Part-II English

On Saturday, 24 February, 2024

Principal Dr. Manoj Gadekar

#### **Gracious Presence :**

Hon'ble Mrs. Varshatai Thombare Treasurer, B.S.P. Mandal, Barshi

#### **Chief Guest :**

Dr. Deepak C. Nanware Professor Department of English, D.A.V. Velankar College of Commerce, Solapur

# Session – I : Dr. Samadhan Mane (English Compulsory)

Lighting the Lamp : Hon'ble Varshatai Thombare (Gracious Presence), Dr. Deepak Nanware (Chief Guest), Dr. Manoj Gadekar (Principal), Dr. Vaibhav Waghmare (Workshop Convenor)