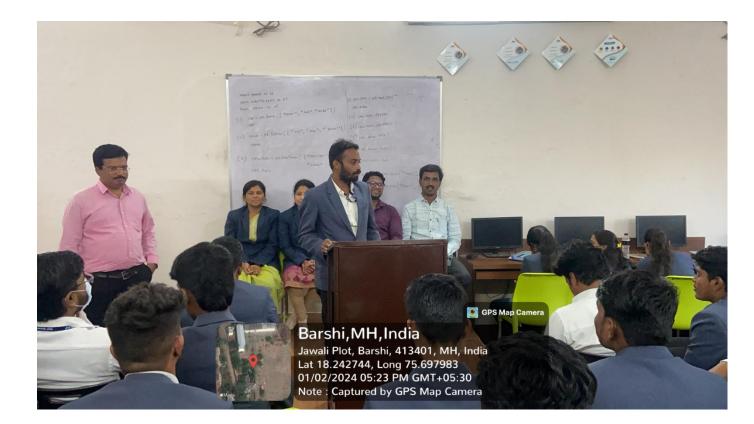

The second session featured an inaugural address by Dr. Deepak Nanware, Professor and Head of the Department of English at DAV Velankar Commerce College, Solapur. He emphasized the importance of updating the syllabus to cater to the evolving needs of students and the demands of the contemporary world. Hon'ble Varshatai Thombare, Treasurer of BSP Mandal, Barshi, presided over the session, underscoring the significance of English in today's scenario.

# Session – I : Dr. Samadhan Mane (English Compulsory)

Lighting the Lamp : Hon'ble Varshatai Thombare (Gracious Presence), Dr. Deepak Nanware (Chief Guest), Dr. Manoj Gadekar (Principal), Dr. Vaibhav Waghmare (Workshop Convenor)

# Felicitation of Chief Guest by Hob'ble Varshatai Thombhare

Inagural Speech: Dr. Deepak Nanware (Chief Guest)

Participants in the Workshop