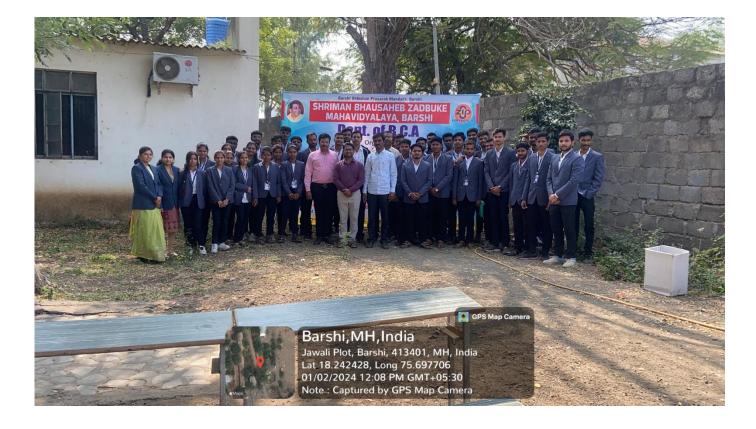

# Session - II : Dr. Sachin Londhe (British Literature)

Session – II : Dr. Anupama Pol (Introduction to Langauge)

Session - III : Dr. Manohar Joshi (Indian Writing in English)

**Two Day Workshop on Python Programming** 

Barshi Shikshan Prasarak Mandal's

# SHRIMAN BHAUSAHEB ZADBUKE MAHAVIDYALAYA, BARSHI

# **Workshop Report**

Department of BCA Organized Two Day Workshop On

"Python Programming"

Date: 01/01/2024 To 02/01/2024, Time:- 10:00 AM to 05:00 PM

**Resource Person** 

Dr. Prasanna Ghavane M.Sc. Ph.D. C-DAC

Shriman Bhausaheb Zadbuke Mahavidyalaya Barshi

The two day workshop was arranged by BCA Department of Shriman Bhausaheb Zadbuke Mahavidyalaya, dated on 01-01-2024 and 02-01-2024 for BCA 3<sup>rd</sup> year students.