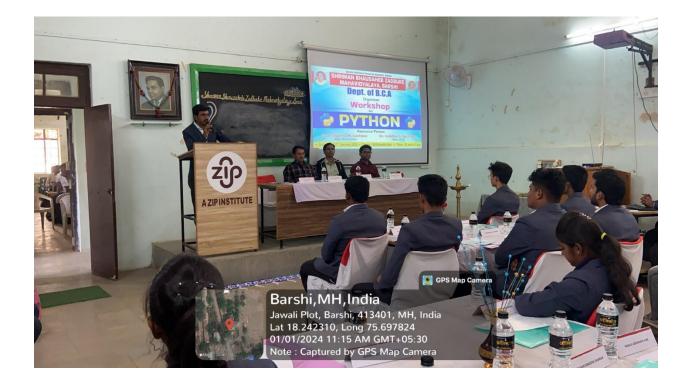

# **Workshop Report**

Department of BCA Organized Two Day Workshop On

"Python Programming"

Date: 01/01/2024 To 02/01/2024, Time:- 10:00 AM to 05:00 PM

**Resource Person** 

Dr. Prasanna Ghavane M.Sc. Ph.D. C-DAC

# Dr. Vaibhav Bachuwar

M.Sc. Ph.D.

**Head of Department** 

**Principal** 

Mr. Sunil Nashte

Dr. Manoj Gadekar

Place

Multimedia Hall

Shriman Bhausaheb Zadbuke Mahavidyalaya Barshi

The two day workshop was arranged by BCA Department of Shriman Bhausaheb Zadbuke Mahavidyalaya, dated on 01-01-2024 and 02-01-2024 for BCA 3<sup>rd</sup> year students.