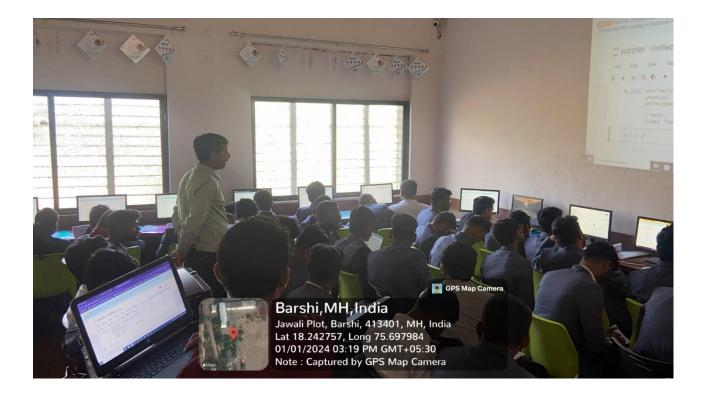

# Workshop Day:-01

| Sr.No | Date     | Time                 | Event                                                      |
|-------|----------|----------------------|------------------------------------------------------------|
| 1     |          | 10:00 am to 10:30 am | Registration                                               |
| 2     |          | 10:30 am to 11:00 am | Inaugural Function                                         |
| 3     |          | 11:00 am to 12:00 pm | Lecture on Data Science                                    |
| 4     | 04 01 24 | 12.00 pm to 12.15 pm | Tea break                                                  |
| 5     | 01-01-24 | 12: 15 pm to 1:00 pm | Advance Excel                                              |
| 6     |          | 1:00 pm to 2:00 pm   | Basic Python Theory                                        |
| 7     |          | 2:00 pm to 2:30 pm   | Lunch Break                                                |
| 8     |          | 2:30 pm to 5:00 pm   | Hands On Practical on Python using<br>Anaconda 3 framework |

# Workshop Day:-02

| Sr.No | Date     | Time                 | Event                                                                 |
|-------|----------|----------------------|-----------------------------------------------------------------------|
| 1     |          | 10:30 am to 12:00 pm | Introduction to Tableau                                               |
| 2     |          | 12.00 pm to 12.15 pm | Tea break                                                             |
| 3     |          | 12.15 pm to 2:00 pm  | Advance Python                                                        |
| 4     | 02-01-24 | 2:00 pm to 2:30 pm   | Lunch Break                                                           |
| 5     |          | 2:30 pm to 3:30 pm   | Hands On Practical on Advance<br>Python using Anaconda 3<br>framework |
| 6     |          | 3:30 pm to 4:30 pm   | Introduction to Machine Learning                                      |
| 7     |          | 4:30 pm to 5:00 pm   | Valedictory Function                                                  |

# Workshop conclusion

As this workshop coming towrads the conclusion, Mr. Sunil Nashte Sir expressed his thoughts on this workshop, He told about importance of Advance python in application developmen. At the end the seminar vote of thanks was given by Mr. Atul Dhvale To make this event successful, the special efforts put in by our team Mr. Nandedkar Sir, Mrs .Amruta Tikate Madam, Mrs. Ankita Ghate Madam.