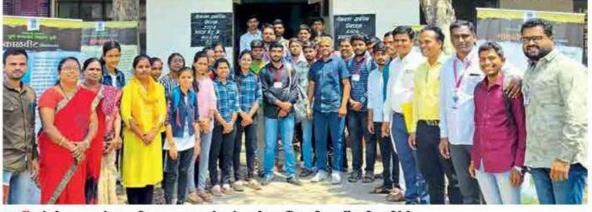

# 4] Photographs :

# झाडबुके महाविद्यालयात दोन दिवसीय कार्यशाळा

बार्शी / तालुका प्रतिनिधी बार्शी शिक्षण प्रसारक मंडळ संचलित भाऊसाहेब झाडबुके महाविद्यालय येथे बीसीए विभागाच्या वतीने सोमवार (दि.१) व मंगळवार (दि.२) रोजी पायथॉन या विषयावर दोन दिवसीय कार्यशाळेचे आयोजन करण्यात आले होते.