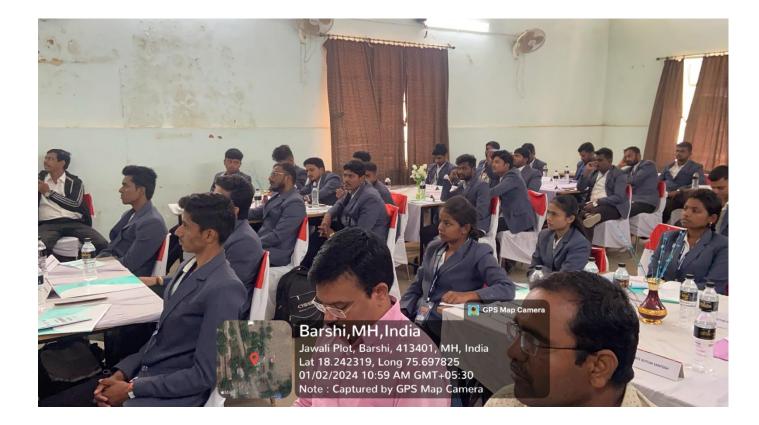

## Participants:

The workshop saw active participation from faculty members of English departments and the students from various colleges.

Throughout the workshop, participants actively engaged with the speakers during tea breaks, sharing insights, concerns, and suggestions for improvement.

The workshop concluded with a summary of key takeaways and actionable insights garnered from the sessions.