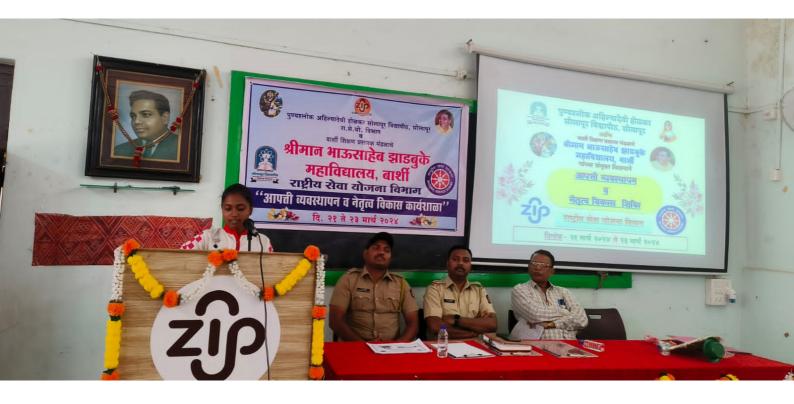

# Session - II : Dr. Sachin Londhe (British Literature)

Session – II : Dr. Anupama Pol (Introduction to Langauge)

Session - III : Dr. Manohar Joshi (Indian Writing in English)

**Two Day Workshop on Python Programming** 

# **Workshop Report**

Department of BCA Organized Two Day Workshop On

"Python Programming"

Date: 01/01/2024 To 02/01/2024, Time:- 10:00 AM to 05:00 PM

**Resource Person** 

Dr. Prasanna Ghavane M.Sc. Ph.D. C-DAC

# Dr. Vaibhav Bachuwar

M.Sc. Ph.D.

**Head of Department** 

**Principal** 

Mr. Sunil Nashte

Dr. Manoj Gadekar

Place

Multimedia Hall

Shriman Bhausaheb Zadbuke Mahavidyalaya Barshi

The two day workshop was arranged by BCA Department of Shriman Bhausaheb Zadbuke Mahavidyalaya, dated on 01-01-2024 and 02-01-2024 for BCA 3<sup>rd</sup> year students.