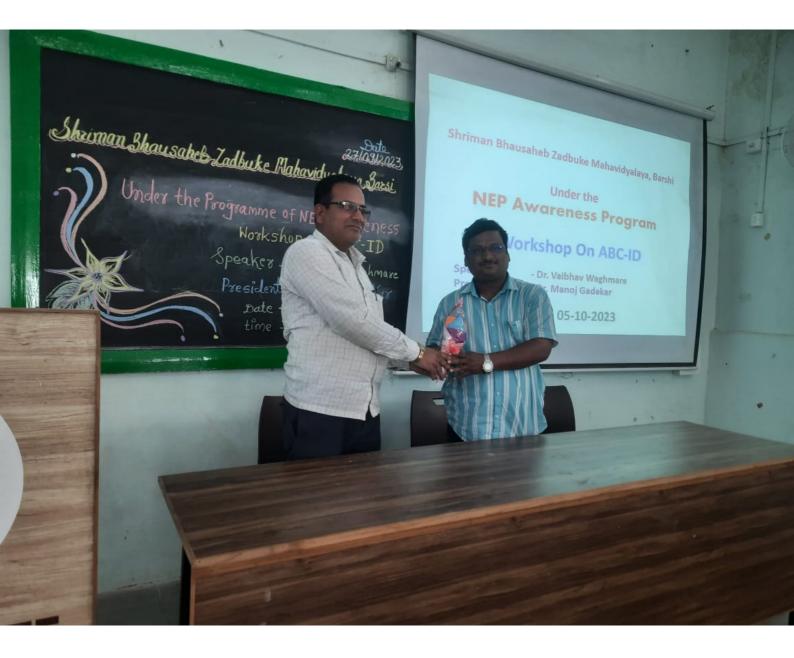

िनांक 5 ऑक्टोबर 2023 रोजी राष्ट्रीय शैक्षणिक धोरण अंतर्गत एबीसी आयडी कार्यशाळा संपन्न झाली.कार्यक्रमाचे अध्यक्षस्थान प्रा. पाटील व्ही ए यांनी भूषविले. एबीसी आयडी संदर्भात मार्गदर्शन डॉ.वैभव वाघमारे यांनी केले. कार्यक्रमास मोठ्या संख्येने प्राध्यापक वर्ग उपस्थित होता.

Edited 12:37 PM

### Gandhi Sir SBZ → Forwarded



U

75

₹

0

J

Stathake Par

Message

# 💽 GPS Map Camera

Barshi, Maharashtra, India P.B.No.-16, ZadbukeMarg, 6MRX+V5J, Barshi - Latur Hwy, Jawali Plots, Barshi, Maharashtra 413401, India Lat 18.243215° Long 75.698025° 05/10/23 12:06 PM GMT +05:30

zິເງ

Google

# 💽 GPS Map Camera

# Barshi, Maharashtra, India P.B.No.-16, ZadbukeMarg, 6MRX+V5J, Barshi - Latur Hwy, Jawali Plots, Barshi, Maharashtra 413401, India

Lat 18.243215° Long 75.698025° 05/10/23 12:06 PM GMT +05:30





# Shriman Bhausaheb Zadbuke Mahavidyalaya, Barshi

| Sr | Name                | Sign       |
|----|---------------------|------------|
| 1  | Patil V.A.          | Viten      |
| 2. | Kashid G.R.         | (Pemaly    |
| 3  | Gandhi P.S.         | PSGN       |
| 4  | mule s.s.           | milis      |
| 5. | Dro Mohite R.M.     | Mel.       |
| 6. | Dr. Vhanhure K.T.   | tis um     |
| 7  | Jewalikar A.A       | Azla       |
| 8  | Dr Jayram K Kashiro | K M        |
| 9. | Yadan C. H.         | Storung    |
| 0. | Muler.B.            | hours      |
| 1  | Gandhi P.S.         | PSGer      |
| 12 | Ninbalkar N.B.      | 161550     |
| З  | Mully S.R.          | gen        |
| 4  | Photale B-R         | B.R.Fatale |
| 5  | Mainwood SK         | life als   |

## Workshop On ABC-ID

### Repor