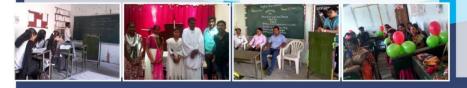

# **GLIMPSES OF THE WORKSHOP**

# Session – I : Dr. Samadhan Mane (English Compulsory)

Lighting the Lamp : Hon'ble Varshatai Thombare (Gracious Presence), Dr. Deepak Nanware (Chief Guest), Dr. Manoj Gadekar (Principal), Dr. Vaibhav Waghmare (Workshop Convenor)

# Felicitation of Chief Guest by Hob'ble Varshatai Thombhare

Inagural Speech: Dr. Deepak Nanware (Chief Guest)

Participants in the Workshop

# Session - II : Dr. Sachin Londhe (British Literature)

Session – II : Dr. Anupama Pol (Introduction to Langauge)

Session - III : Dr. Manohar Joshi (Indian Writing in English)

**Two Day Workshop on Python Programming** 