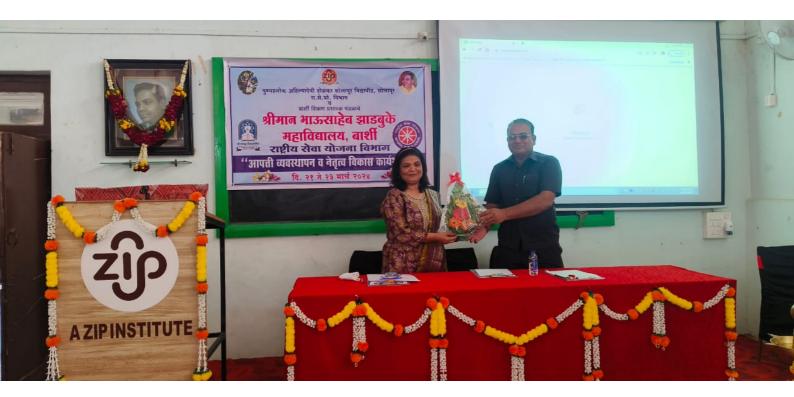

## **One Day University Level Workshop on Revised Syllabus** of BA Part-II English

On Saturday, 24 February, 2024

Principal Dr. Manoj Gadekar

#### **Gracious Presence :**

Hon'ble Mrs. Varshatai Thombare Treasurer, B.S.P. Mandal, Barshi

#### **Chief Guest :**

Dr. Deepak C. Nanware Professor Department of English, D.A.V. Velankar College of Commerce, Solapur