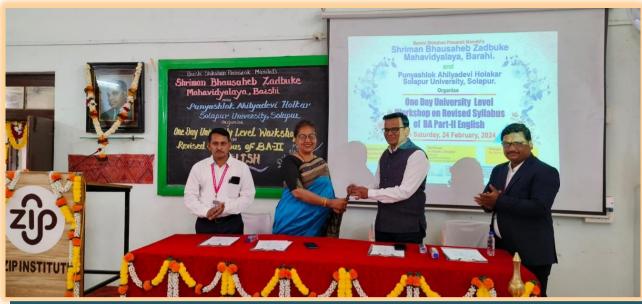

# Session – I : Dr. Samadhan Mane (English Compulsory)

Lighting the Lamp : Hon'ble Varshatai Thombare (Gracious Presence), Dr. Deepak Nanware (Chief Guest), Dr. Manoj Gadekar (Principal), Dr. Vaibhav Waghmare (Workshop Convenor)

# Felicitation of Chief Guest by Hob'ble Varshatai Thombhare

Inagural Speech: Dr. Deepak Nanware (Chief Guest)

Participants in the Workshop