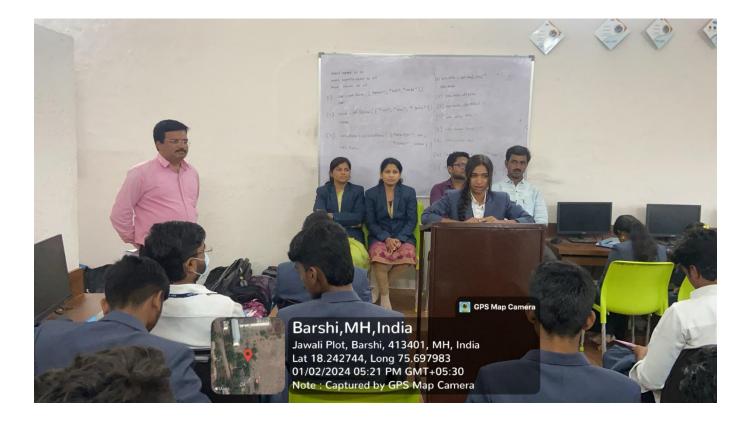

### Proceedings:

The workshop commenced with Dr. Samadhan Mane, Professor at the Department of English, Karmveer Bhaurao Patil Mahavidyalaya, Pandharpur, outlining the Syllabus of English Compulsory for both semesters. He provided an in-depth analysis of its components.

# Session – I : Dr. Samadhan Mane (English Compulsory)

Lighting the Lamp : Hon'ble Varshatai Thombare (Gracious Presence), Dr. Deepak Nanware (Chief Guest), Dr. Manoj Gadekar (Principal), Dr. Vaibhav Waghmare (Workshop Convenor)