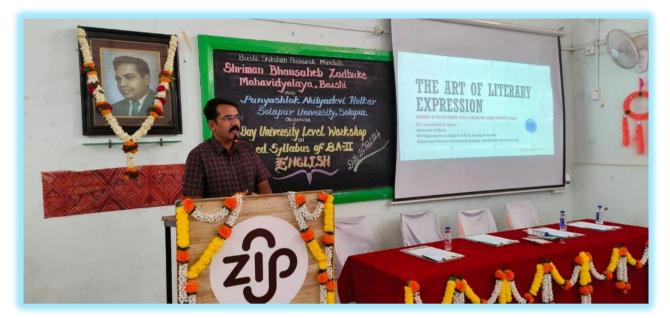

## **One Day University Level Workshop on Revised Syllabus** of BA Part-II English

On Saturday, 24 February, 2024

Principal Dr. Manoj Gadekar

> Dr. Vaibhav Waghmare Workshop Coordinator