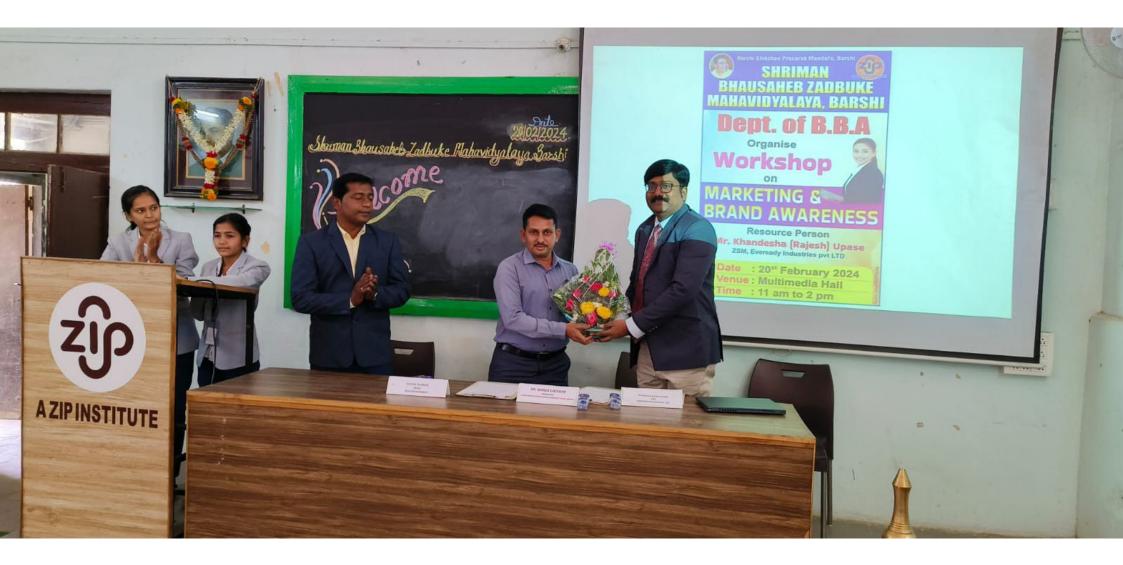

Smart Solapur Edition Jan 5, 2024 Page No. 04 Powered by : eReleGo.com Workshop on Marketing and Brand Awareness

Estd. 1969 www.sbzmb.org \*\* सा विद्या या विमुक्तये \*\* E-Mail :principalsbzmb@rediffmail.com

Dr. M.B. Gadekar (M.A., SET, B.Ed., M.Phil., Ph.D., PGDCA) Principal Outward No. SBZMB/2023-24/273 Date: 17/02/2024

To, Shri. Khandesha (Rajesh) Upase, ZSM, Eveready Industries Pvt. Ltd.

Subject: Invitation as a Resource Person for Workshop on "Marketing and Brand Awareness..."

Sir,

This is in regard to the Workshop to be conducted on "Marketing and Brand Awareness" in our institution for BBA Department on 20/02/2024 at 11:00 am. We are pleased to invite you for the workshop as a Resource Person. We hope you accept our invitation and dignify our workshop with your gracious presence. We anticipate your cordial reply and precious guidence.

# NOTICE

All students of BBA Dept. inform that **Tuesday 20/02/2024** will organize **Workshop on Marketing & Brand awareness** at 10.00 a.m. in Multimedia Hall.

All students must present with uniform to Workshop.