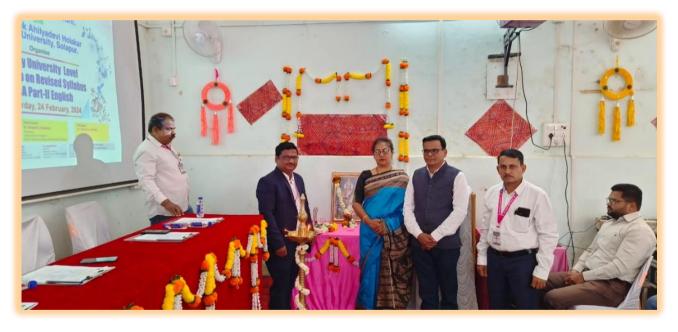

# Session – I : Dr. Samadhan Mane (English Compulsory)

Lighting the Lamp : Hon'ble Varshatai Thombare (Gracious Presence), Dr. Deepak Nanware (Chief Guest), Dr. Manoj Gadekar (Principal), Dr. Vaibhav Waghmare (Workshop Convenor)

# Felicitation of Chief Guest by Hob'ble Varshatai Thombhare

Inagural Speech: Dr. Deepak Nanware (Chief Guest)

Participants in the Workshop