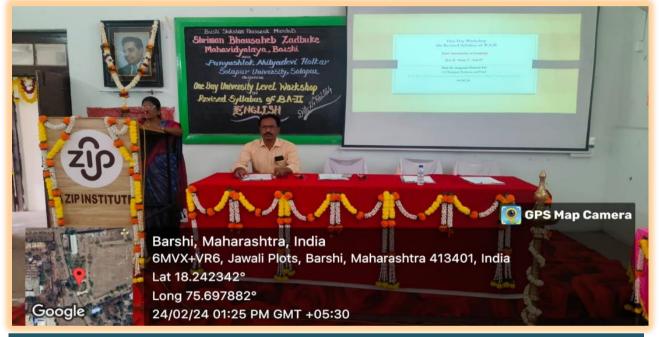

## **One Day University Level Workshop on Revised Syllabus** of BA Part-II English

On Saturday, 24 February, 2024

Principal Dr. Manoj Gadekar

#### Introduction:

On 24-02-2024, a One Day University Level Workshop was conducted to discuss the revised syllabus of BA II year English subject. The workshop aimed to bring together faculty members, curriculum developers, and other stakeholders to review and provide feedback on the updated syllabus.