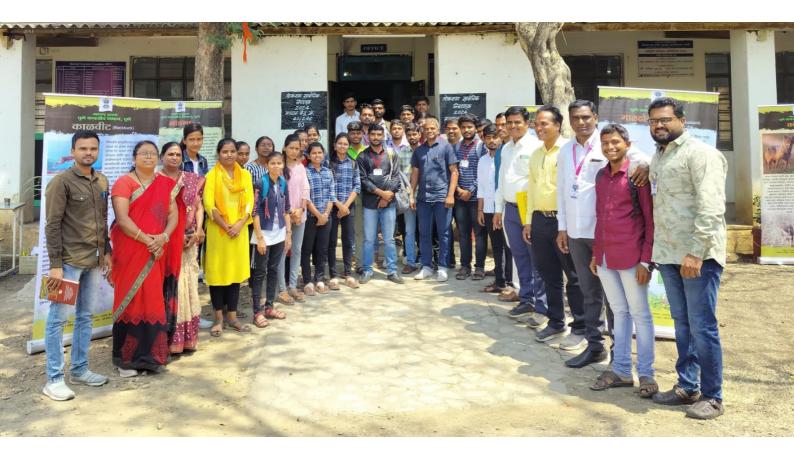

# 4] Photographs :

# झाडबुके महाविद्यालयात दोन दिवसीय कार्यशाळा

बार्शी / तालुका प्रतिनिधी बार्शी शिक्षण प्रसारक मंडळ संचलित भाऊसाहेब झाडबुके महाविद्यालय येथे बीसीए विभागाच्या वतीने सोमवार (दि.१) व मंगळवार (दि.२) रोजी पायथॉन या विषयावर दोन दिवसीय कार्यशाळेचे आयोजन करण्यात आले होते.