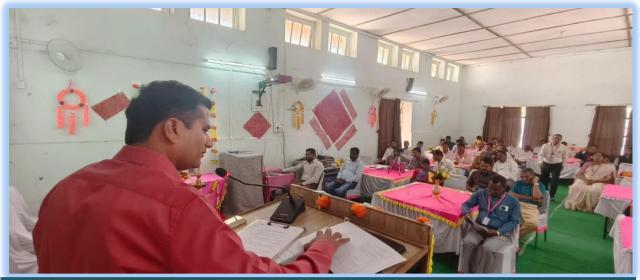

The second session featured an inaugural address by Dr. Deepak Nanware, Professor and Head of the Department of English at DAV Velankar Commerce College, Solapur. He emphasized the importance of updating the syllabus to cater to the evolving needs of students and the demands of the contemporary world. Hon'ble Varshatai Thombare, Treasurer of BSP Mandal, Barshi, presided over the session, underscoring the significance of English in today's scenario.

# Felicitation of Chief Guest by Hob'ble Varshatai Thombhare

Inagural Speech: Dr. Deepak Nanware (Chief Guest)

Participants in the Workshop