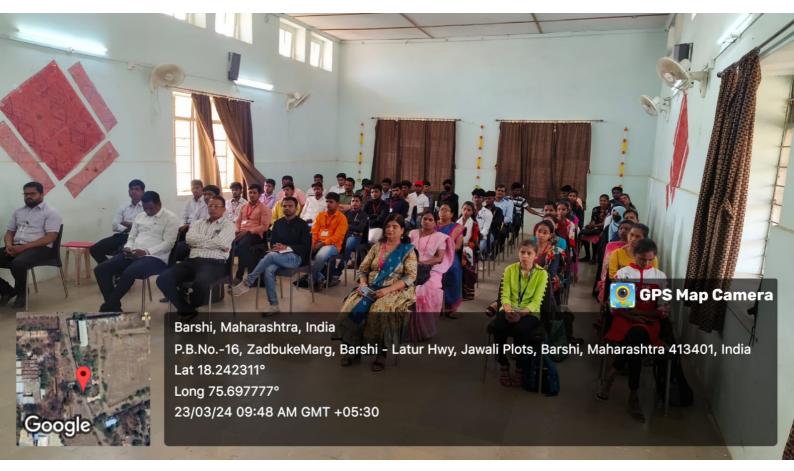

# **GLIMPSES OF THE WORKSHOP**

# Session – I : Dr. Samadhan Mane (English Compulsory)

Lighting the Lamp : Hon'ble Varshatai Thombare (Gracious Presence), Dr. Deepak Nanware (Chief Guest), Dr. Manoj Gadekar (Principal), Dr. Vaibhav Waghmare (Workshop Convenor)

# Felicitation of Chief Guest by Hob'ble Varshatai Thombhare

Inagural Speech: Dr. Deepak Nanware (Chief Guest)

Participants in the Workshop

# Session - II : Dr. Sachin Londhe (British Literature)

Session – II : Dr. Anupama Pol (Introduction to Langauge)

Session - III : Dr. Manohar Joshi (Indian Writing in English)

**Two Day Workshop on Python Programming** 