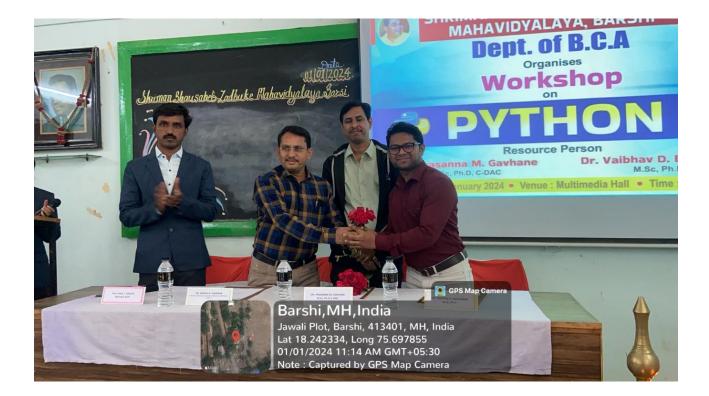

# **Workshop Report**

Department of BCA Organized Two Day Workshop On

"Python Programming"

Date: 01/01/2024 To 02/01/2024, Time:- 10:00 AM to 05:00 PM

**Resource Person** 

Dr. Prasanna Ghavane M.Sc. Ph.D. C-DAC

# Dr. Vaibhav Bachuwar

M.Sc. Ph.D.

**Head of Department** 

**Principal** 

Mr. Sunil Nashte

Dr. Manoj Gadekar

Place

Multimedia Hall

Shriman Bhausaheb Zadbuke Mahavidyalaya Barshi

The two day workshop was arranged by BCA Department of Shriman Bhausaheb Zadbuke Mahavidyalaya, dated on 01-01-2024 and 02-01-2024 for BCA 3<sup>rd</sup> year students.