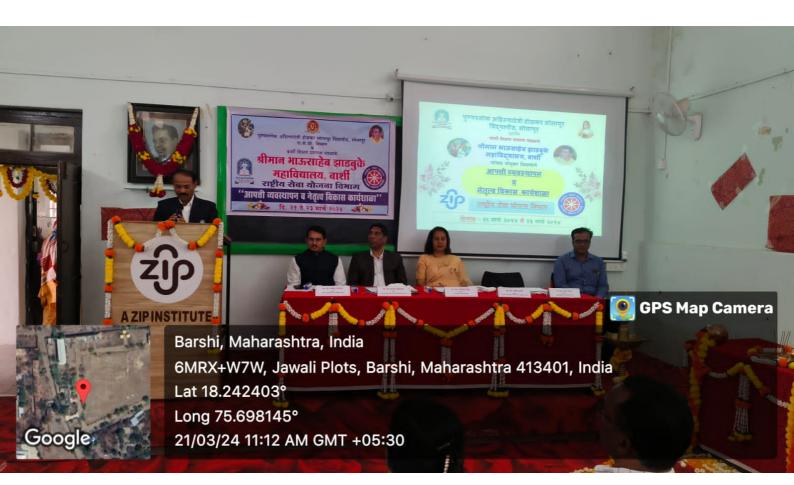

## **One Day University Level Workshop on Revised Syllabus** of BA Part-II English

On Saturday, 24 February, 2024

Principal Dr. Manoj Gadekar

#### **Gracious Presence :**

Hon'ble Mrs. Varshatai Thombare Treasurer, B.S.P. Mandal, Barshi

#### **Chief Guest :**

Dr. Deepak C. Nanware Professor Department of English, D.A.V. Velankar College of Commerce, Solapur

# Session – I : Dr. Samadhan Mane (English Compulsory)

Lighting the Lamp : Hon'ble Varshatai Thombare (Gracious Presence), Dr. Deepak Nanware (Chief Guest), Dr. Manoj Gadekar (Principal), Dr. Vaibhav Waghmare (Workshop Convenor)