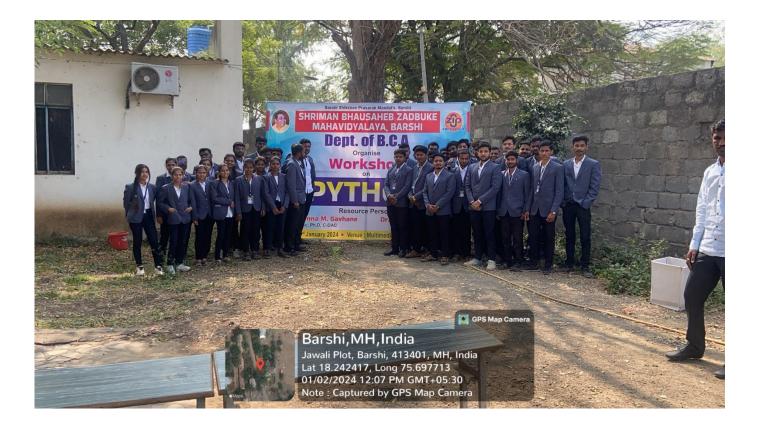

# Session - II : Dr. Sachin Londhe (British Literature)

Session – II : Dr. Anupama Pol (Introduction to Langauge)

Session - III : Dr. Manohar Joshi (Indian Writing in English)

**Two Day Workshop on Python Programming** 

Barshi Shikshan Prasarak Mandal's

# SHRIMAN BHAUSAHEB ZADBUKE MAHAVIDYALAYA, BARSHI

# **Workshop Report**

Department of BCA Organized Two Day Workshop On

"Python Programming"

Date: 01/01/2024 To 02/01/2024, Time:- 10:00 AM to 05:00 PM

**Resource Person** 

Dr. Prasanna Ghavane M.Sc. Ph.D. C-DAC

Shriman Bhausaheb Zadbuke Mahavidyalaya Barshi

The two day workshop was arranged by BCA Department of Shriman Bhausaheb Zadbuke Mahavidyalaya, dated on 01-01-2024 and 02-01-2024 for BCA 3<sup>rd</sup> year students.