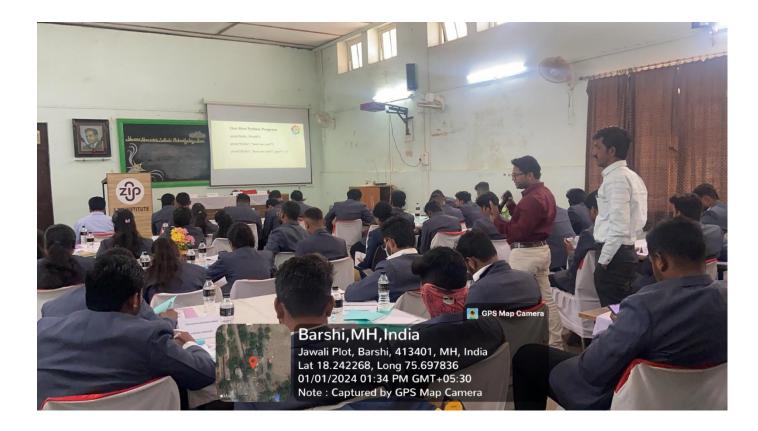

#### Introduction:

On 24-02-2024, a One Day University Level Workshop was conducted to discuss the revised syllabus of BA II year English subject. The workshop aimed to bring together faculty members, curriculum developers, and other stakeholders to review and provide feedback on the updated syllabus.

## Participants:

The workshop saw active participation from faculty members of English departments and the students from various colleges.

### Proceedings:

The workshop commenced with Dr. Samadhan Mane, Professor at the Department of English, Karmveer Bhaurao Patil Mahavidyalaya, Pandharpur, outlining the Syllabus of English Compulsory for both semesters. He provided an in-depth analysis of its components.