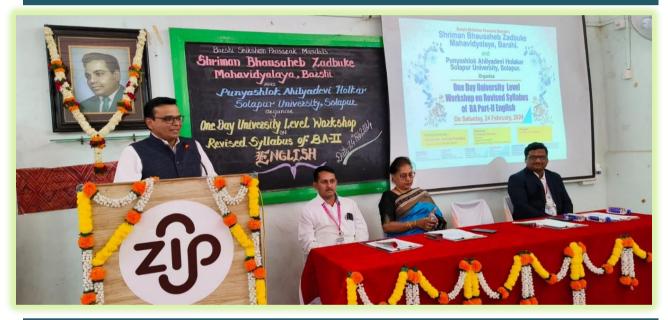

The second session featured an inaugural address by Dr. Deepak Nanware, Professor and Head of the Department of English at DAV Velankar Commerce College, Solapur. He emphasized the importance of updating the syllabus to cater to the evolving needs of students and the demands of the contemporary world. Hon'ble Varshatai Thombare, Treasurer of BSP Mandal, Barshi, presided over the session, underscoring the significance of English in today's scenario.

# Felicitation of Chief Guest by Hob'ble Varshatai Thombhare

Inagural Speech: Dr. Deepak Nanware (Chief Guest)

Participants in the Workshop