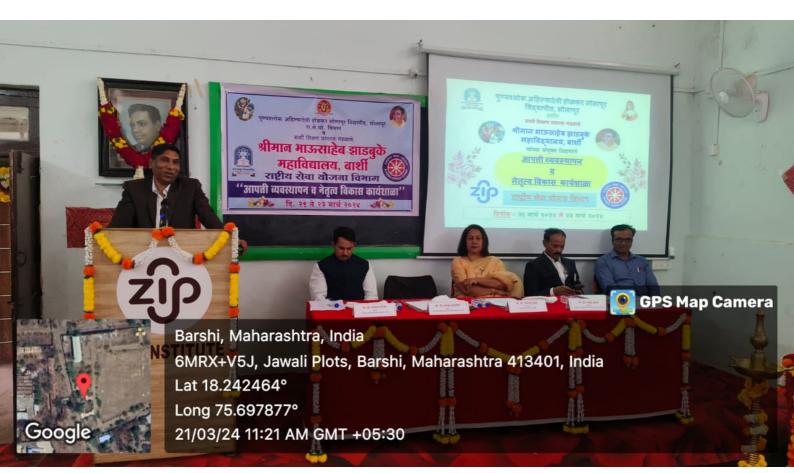

# Session – I : Dr. Samadhan Mane (English Compulsory)

Lighting the Lamp : Hon'ble Varshatai Thombare (Gracious Presence), Dr. Deepak Nanware (Chief Guest), Dr. Manoj Gadekar (Principal), Dr. Vaibhav Waghmare (Workshop Convenor)

# Felicitation of Chief Guest by Hob'ble Varshatai Thombhare

Inagural Speech: Dr. Deepak Nanware (Chief Guest)

Participants in the Workshop