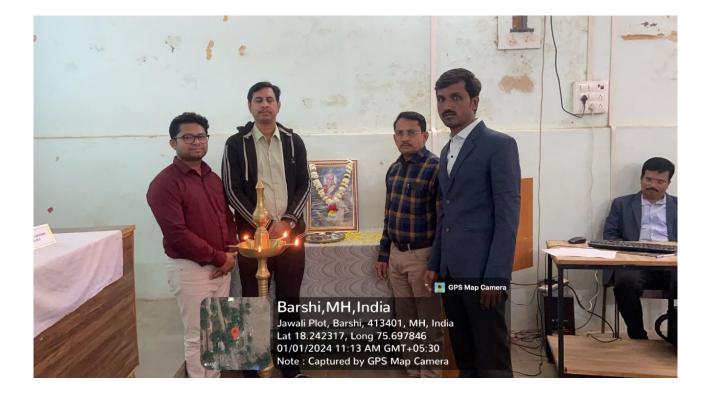

कार्यशाळेची सुरुवात डॉ.प्रसन्न गव्हाणे, डॉ. वैभव बच्चूवार, प्राचार्य डॉ.मनोज गादेकर, बीसीए विभागाचे विभाग प्रमुख प्रा.सुनील नष्टे यांच्या हस्ते करण्यात आले. कार्यशाळेच्या पहिल्या दिवशी डॉ. गव्हाणे यांनी 'डेटा सायन्सचे महत्व' तसेच त्याचा वापर याबद्दल माहिती दिली. दुपारच्या सत्रात डॉ.बच्चूवार