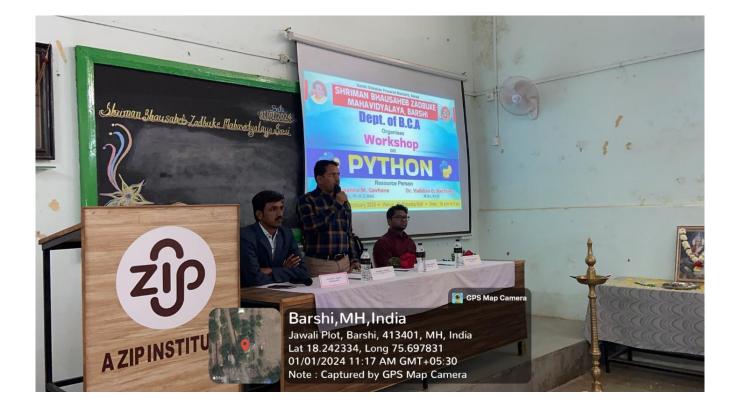

# Session - II : Dr. Sachin Londhe (British Literature)

Session – II : Dr. Anupama Pol (Introduction to Langauge)

Session - III : Dr. Manohar Joshi (Indian Writing in English)

**Two Day Workshop on Python Programming** 

# **Workshop Report**

Department of BCA Organized Two Day Workshop On

"Python Programming"

Date: 01/01/2024 To 02/01/2024, Time:- 10:00 AM to 05:00 PM

**Resource Person** 

Dr. Prasanna Ghavane M.Sc. Ph.D. C-DAC

# Dr. Vaibhav Bachuwar

M.Sc. Ph.D.

**Head of Department** 

**Principal** 

Mr. Sunil Nashte

Dr. Manoj Gadekar

Place

Multimedia Hall