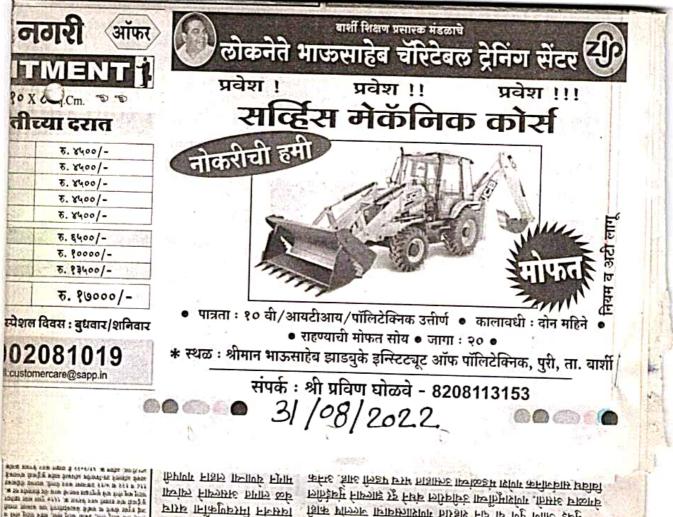

## Skill Development

a) The institution has constituted LOKNETE BHAUSAHEB CHARITABLE TRAINING CENTER for offering skill based and Vocational Education, presently the centre runs four courses related to Physical, Financial and Paramedical field viz. JCB trainer, Operator, Tally, X-Ray technician. X-Ray is affiliated to PAHSU, Solapur. Tally is affiliated to Tally India. JCB Operator and Mechanics are affiliated to Infrastructure and Equipment India.